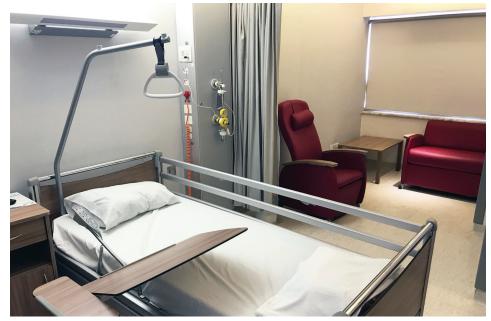

The hospital is highly equipped and internationally qualified to provide specialized healthcare services and medical treatment, accommodated in an state-of-the-art modernized Center and safeguarded by an expert medical team and staff. Haelvoet is pleased to be a partner in this beautiful project and provided the 15 new rooms of an Olympia Hospital bed, Quadra Care bedside tables, Domus relax seats and Stella chairs.