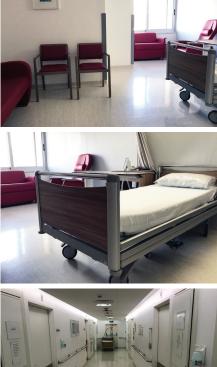

The hospital is highly equipped and internationally qualified to provide specialized healthcare services and medical treatment, accommodated in an state-of-the-art modernized Center and safeguarded by an expert medical team and staff. Haelvoet is pleased to be a partner in this beautiful project and provided the 15 new rooms of an Olympia Hospital bed, Quadra Care bedside tables, Domus relax seats and Stella chairs.

Scope of the project: 15 rooms

Date: Autumn 2017