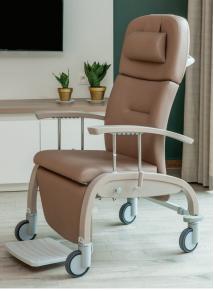

## WZC Veilige Have

Aalter (Belgium)

WZC Veilige Have at Aalter invests heavily in the future. A completely new wing, named Zorghave, has been built behind the existing nursing home.

The new buildings can accommodate 153 residents who need extra care. The most modern techniques in the fields of architectural technology, fire safety and healthcare technology were integrated in the concept. Haelvoet equipped the 128 new rooms with Olympia Care XLow beds and Quadra care bedside tables. Next to that, Haelvoet also furnished the recreation rooms with Domus Classic, Domus Flex en Fero relax chairs.

## **Products**

Olympia Care XLow

Quadra Care single-sided

Fero 04972