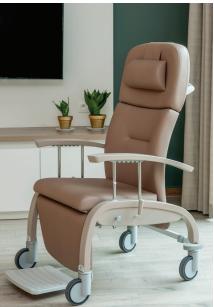

## WZC Veilige Have

Aalter (Belgium)

WZC Veilige Have at Aalter invests heavily in the future. A completely new wing, named Zorghave, has been built behind the existing nursing home.

The new buildings can accommodate 153 residents who need extra care. The most modern techniques in the fields of architectural technology, fire safety and healthcare technology were integrated in the concept. Haelvoet equipped the 128 new rooms with Olympia Care XLow beds and Quadra care bedside tables. Next to that, Haelvoet also furnished the recreation rooms with Domus Classic, Domus Flex en Fero relax chairs.

## **Products**

Olympia Care XLow

Quadra Care single-sided

Fero 04972