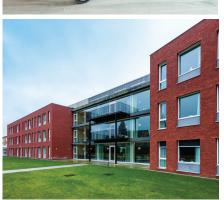

## WZC Veilige Have

Aalter (Belgium)

WZC Veilige Have at Aalter invests heavily in the future. A completely new wing, named Zorghave, has been built behind the existing nursing home.

The new buildings can accommodate 153 residents who need extra care. The most modern techniques in the fields of architectural technology, fire safety and healthcare technology were integrated in the concept. Haelvoet equipped the 128 new rooms with Olympia Care XLow beds and Quadra care bedside tables. Next to that, Haelvoet also furnished the recreation rooms with Domus Classic, Domus Flex en Fero relax chairs.

Architect: AIKO architects and engineers (http://www.aiko.be)

**Scope of the project:** 128 rooms + recreation rooms

Date: September 2014