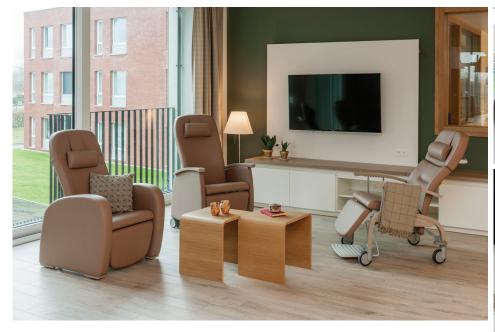

## WZC Veilige Have

Aalter (Belgium)

WZC Veilige Have at Aalter invests heavily in the future. A completely new wing, named Zorghave, has been built behind the existing nursing home.

The new buildings can accommodate 153 residents who need extra care. The most modern techniques in the fields of architectural technology, fire safety and healthcare technology were integrated in the concept. Haelvoet equipped the 128 new rooms with Olympia Care XLow beds and Quadra care bedside tables. Next to that, Haelvoet also furnished the recreation rooms with Domus Classic, Domus Flex en Fero relax chairs.

## **Products**

Olympia Care XLow

Quadra Care single-sided

Fero 04972